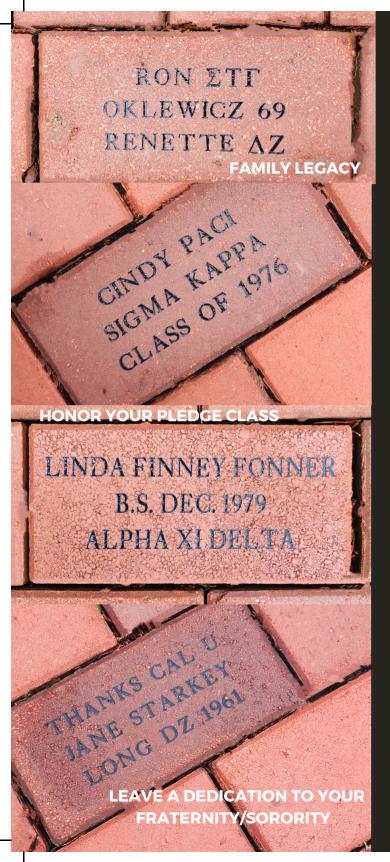

NOW IS YOUR OPPORTUNITY to forever mark your legacy at California University of Pennsylvania.

Each attractive 4"x 8" commemorative brick can be laser-printed with up to three lines of text, with 20 characters per line.

Your brick can be engraved with up to three lines of 20 characters each. Print in upper case and Greek Letters EXACTLY how you would like your engraving to appear.

**NOTE:** Spaces count as characters. One character per dash: one blank space between words.