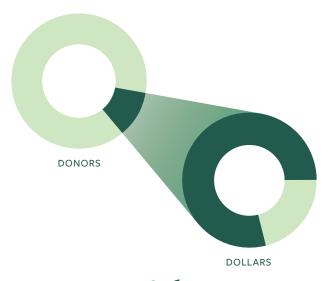

## THE ASSOCIATE IMPACT

Last year, gifts from Tulane Associates totaled **\$12.4 million** or **79%** of annual fund dollars.