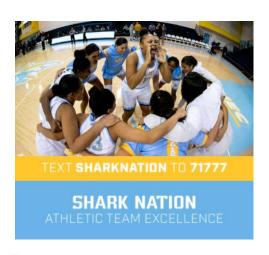

#### **BASED ON DIGITAL FUNDRAISING BEST PRACTICE "SHARK NATION"**

#### **RECORD BREAKING SUMMER 2020**

Over 2,200 Shark Nation fans and alumni raised over \$100,000 Average Gift: \$45

May 1, 2020:

Single Day Highest Number of Donations in University History

Number of donations: 1,146