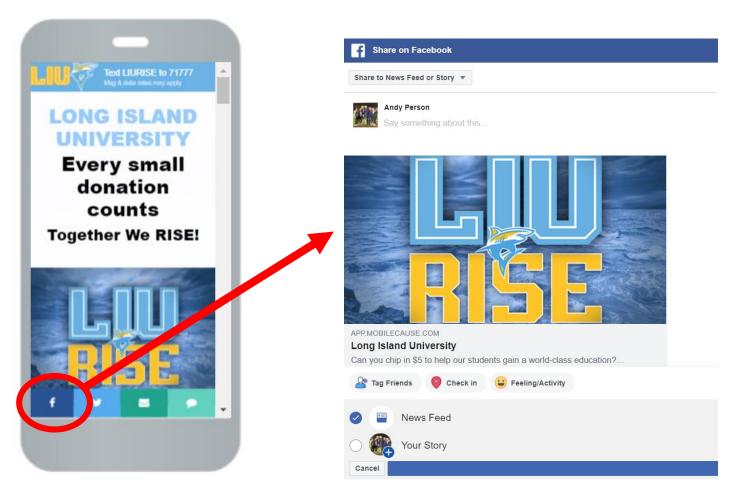

### SHARE ON <u>FACEBOOK</u> WITH ONE CLICK

### SHARE ON <u>TWITTER</u> WITH ONE CLICK

Can you chip in \$5 to help our students gain a world-class education? Every small donation counts. Find out more and donate here: https://igfn.us/vf/LIURISE

PLEASE RE-SHARE AND KEEP THE PARTICIPATION GOING! #LIURISE /