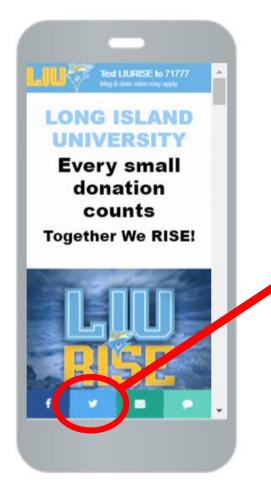

### SHARE ON <u>TWITTER</u> WITH ONE CLICK

Can you chip in \$5 to help our students gain a world-class education? Every small donation counts. Find out more and donate here: https://igfn.us/vf/LIURISE

PLEASE RE-SHARE AND KEEP THE PARTICIPATION GOING! #LIURISE /