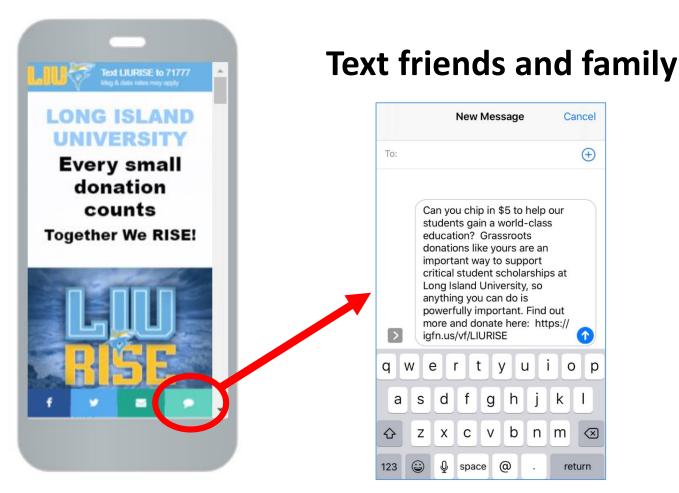

### **SHARE ON TEXT WITH ONE CLICK**

### SHARE ON <u>TWITTER</u> WITH ONE CLICK

Can you chip in \$5 to help our students gain a world-class education? Every small donation counts. Find out more and donate here: https://igfn.us/vf/LIURISE

PLEASE RE-SHARE AND KEEP THE PARTICIPATION GOING! #LIURISE /