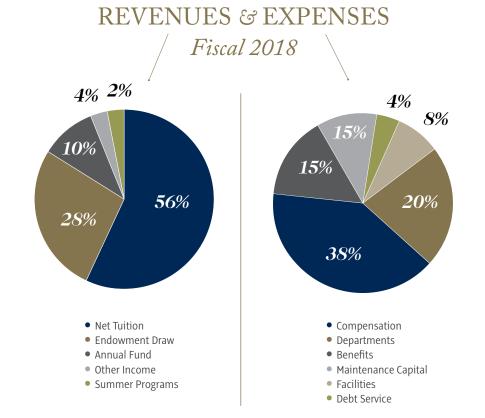

### 1890 SOCIETY GIVING to the Annual Fund – Fiscal 2018

PLEASE JOIN THE COMMUNITY OF LEADERS WHO *invest* IN THE *success* OF OUR STUDENTS AND FACULTY EACH YEAR.

00