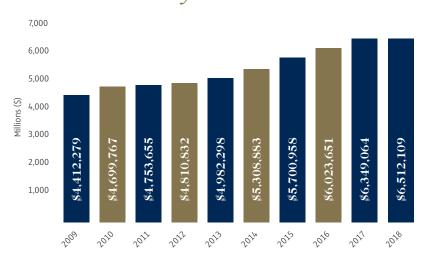

her you are giving for the first time or increasing your contribution, your annual 1890 Society gift places you within a select and valued group: those with the ability and desire to invest meaningfully in the mission and vision of the School *today*.



# © 282 **STUDENTS**

LEADERSHIP PONOR CAMPUS LIFE. (33% OF THE STUDENT BODY) would not be at Choate without Financial Aid, which totaled \$11.7 MILLION last year

## 46 FACULTY **MEMBERS**

have received grants to deepen their understanding and ignite their passion for a specific area of interest

104 students traveled and studied internationally in **10** countries in 2017-18



2.7%

increase in tuition over the past three years – among the **LOWEST** in our peer group!





### 1890 SOCIETY GIVING to the Annual Fund – Fiscal 2018







PLEASE JOIN THE COMMUNITY OF LEADERS WHO *invest* IN THE *success* OF OUR STUDENTS AND FACULTY EACH YEAR.

00

#### **1890 SOCIETY GIVING LEVELS**

| TRUSTEES CIRCLE    | \$50,000 and up       |
|--------------------|-----------------------|
| PRESIDENT'S CIRCLE | . \$25,000 - \$49,999 |
| MELLON SOCIETY     | . \$15,000 - \$24,999 |
| ST. JOHN SOCIETY   | . \$10,000 - \$14,999 |
| RUUTZ-REES SOCIETY | \$5,000 - \$9,999     |
| AYRES SOCIETY      | \$2,500 - \$4,999     |

Young Alumni Levels

(for classes 2004–2018)

| KENNEDY CIRCLE | \$1,000 - \$2,499 |
|----------------|-------------------|
| HART CIRCLE    | \$500 - \$999     |

*Together* WE CAN *ensure* THE CONTINUED *excellence* OF A CHOATE ROSEMARY HALL EDUCATION.

R





CHOATE ROSEMARY HALL