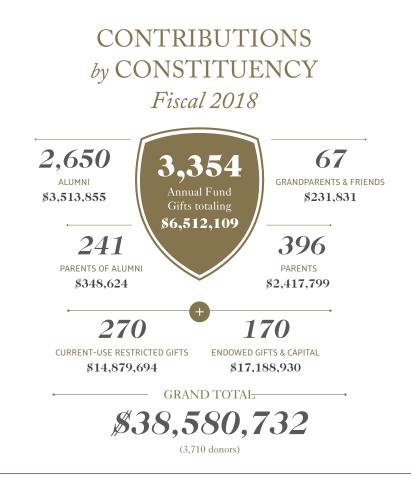

### 1890 SOCIETY GIVING to the Annual Fund – Fiscal 2018

PLEASE JOIN THE COMMUNITY OF LEADERS WHO *invest* IN THE *success* OF OUR STUDENTS AND FACULTY EACH YEAR.

00