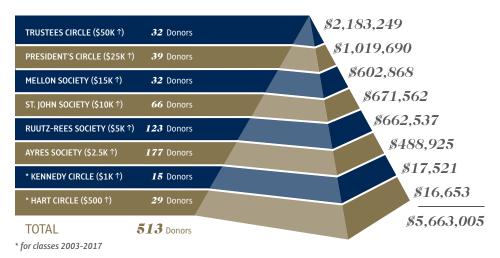

#### **1890 SOCIETY GIVING LEVELS**

| TRUSTEES CIRCLE    | \$50,000 and up       |
|--------------------|-----------------------|
| PRESIDENT'S CIRCLE | . \$25,000 - \$49,999 |
| MELLON SOCIETY     | . \$15,000 - \$24,999 |
| ST. JOHN SOCIETY   | . \$10,000 - \$14,999 |
| RUUTZ-REES SOCIETY | \$5,000 - \$9,999     |
| AYRES SOCIETY      | \$2,500 - \$4,999     |

Young Alumni Levels

(for classes 2004–2018)

| KENNEDY CIRCLE | \$1,000 - \$2,499 |
|----------------|-------------------|
| HART CIRCLE    | \$500 - \$999     |

*Together* WE CAN *ensure* THE CONTINUED *excellence* OF A CHOATE ROSEMARY HALL EDUCATION.