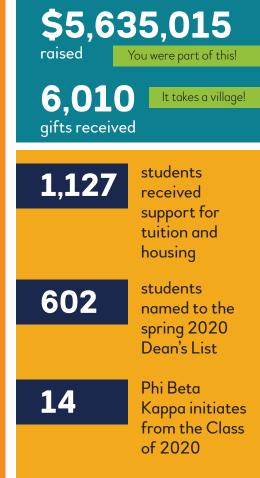

Your generosity is making so many good things happen! Because of you and other BSC donors, students Aastha, Diane, and Thornton (pictured on the envelope) received donor-funded scholarships in 2019-20. Today they are among the nearly 1,200 students on track to graduate because of your assistance

We need you to join us again this academic year. Supporting the area that means the most to you is an investment in current students, faculty, and staff - including the 56 percent of our students whose financial situations have been affected by COVID-19, according to a survey "Even though I don't conducted by OneClass. Our goal is for every student, know who you are and regardless of circumstance, to find success at BSC. Increase the power of your generosity by renewing your we've never met, I am investment this year.