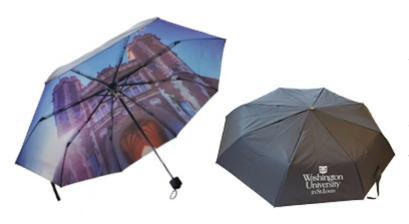

### Carry WashU with you, rain or shine!

Featuring a black exterior with the WashU logo in white, this umbrella with plastic handle and steel shaft opens to reveal an image of Brookings Hall on the inside. Perfectly portable, it

boasts a double-layered, 38-inch-wide canopy that retracts into three compact folds. You will receive your limited-edition umbrella automatically in four to six weeks.