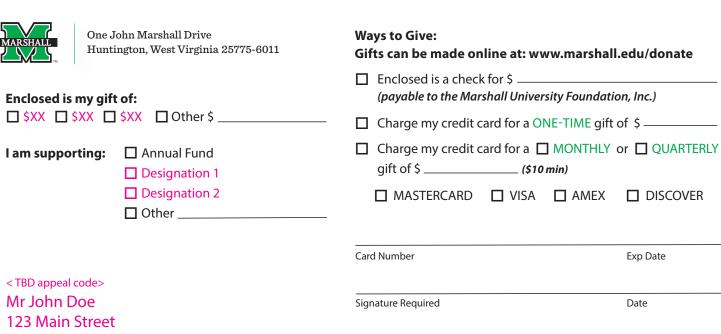

## DO YOU WORK FOR A MATCHING GIFT COMPANY? **MY ADDRESS / INFORMATION UPDATE** You could double or even triple your contribution to Marshall University through your employer's matching gift program. Complete the required matching gift information SPOUSE NAME \_\_\_\_\_ from your company or organization's Human Resources office and mail it with your gift. Many employers also match EMPLOYER \_\_\_\_\_ contributions of retirees and spouses-so please check all possibilities. What better way to help Marshall University! JOB TITLE \_\_\_\_\_ ☐ My Company \_ will match my gift. ☐ Marshall University is in my will. CITY \_\_\_\_\_\_ STATE \_\_\_\_\_ ZIP\_\_\_\_\_ ☐ Request information on making a planned gift. PHONE \_\_\_\_\_ **SPECIAL NEWS** (wedding, birth, new job):