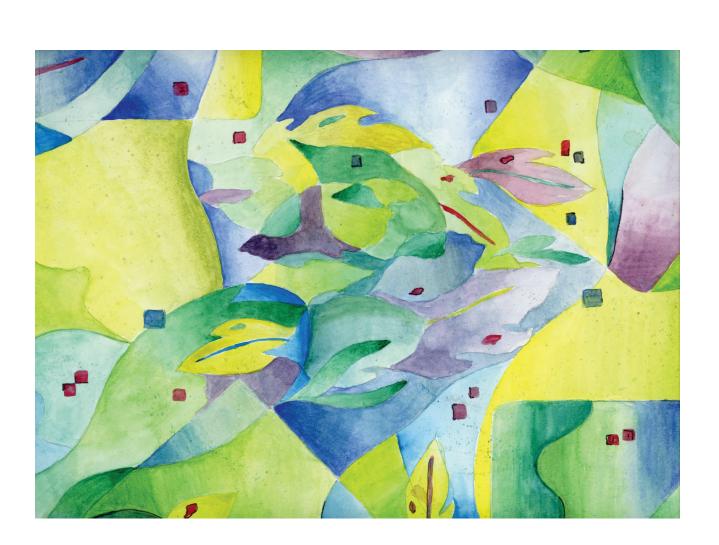

The Office of Annual Giving One John Marshall Drive Huntington, West Virginia 25755-6011

Here is a gift to thank you for your continued support of Marshall University.

Watercolor painting by junior art and psychology major, Ali Smith of Portsmouth, Ohio. 'Stained Glass' was created with a unique perspective:

"I wanted to show that during hard times, like Coronavirus, there is still beauty,"

ALI SMITI

A vibrant light magnifies splendor and provides the warmth of gratitude and appreciation.

Thank you for illuminating the importance of higher education at Marshall University.

Wishing you a memorable holiday season with love and laughter.

Marshall University

The beauty of stained glass can be interpreted many ways, but the owner stands in awe of its magnificence. It is much like our students, the direct recipient of your kindness, who are thankful for your generosity because of the hope it provides. Your gifts touch the lives of numerous students that allows them to radiate confidence and rise in the light.